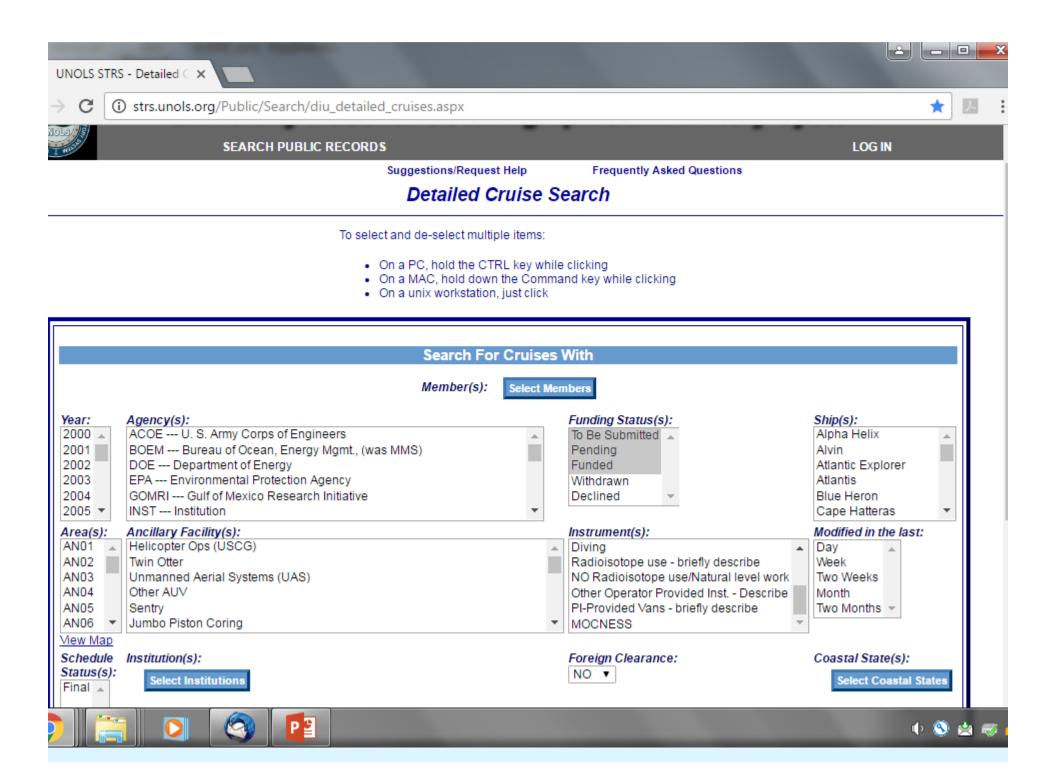

## **Updates to Cruise Search Tool**

- Search on which cruises required foreign clearances
- Search on which ships operated in US EEZ (We added US EEZ as a "coastal state"
- Search on which cruises operated in High Seas
- Search on Funding Source
- Search on type of work being done
- Search on ports of call
- Search on areas of operation
- Search on Environmental clearances required