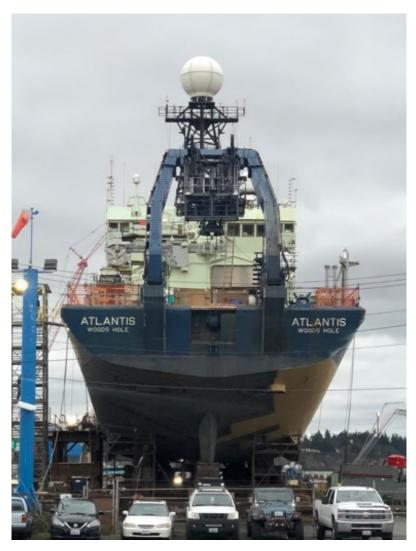

#### **RV ATLANTIS MID-LIFE DESSC UPDATE**

04 DECEMBER 2020
TIM TWOMEY DIRECTOR OF SHIP OPERATIONS

Current Status: 42% Complete

Trials 2 May 2021 End Date 1 July 2021



209 DAYS TO GO!

## ON THE BLOCKS – AUGUST 4TH



## ON THE BLOCKS



#### DCI ALONGSIDE









## ON THE BLOCKS

OCT 7



## ON THE BLOCKS

OCT 7



#### **BOW THRUSTER HULL CLOSING UP**



#### **MAIN LAB**





### LOWER ENGINE ROOM OCT 7



## **Z-DRIVES**





# Z-DRIVES





#### **COMPUTER LAB**







#### **SCIENCE CABLING**



-FULL RENEWAL OF ALL COMPUTER RACKS AND CAT 7 CABLING INSTALL THROUGHOUT THE SHIP

-NEW IP PHONE SYSTEM 100+ STATIONS

- NEW AIR CON SYSTEM FOR MAIN COMPUTER RACK AREA
- NEW SAT ANTENNA FEEDERS
- EM-124 REPLACING THE EM-122
- NEW SONARDYNE USBL
- SIMRAD EK-80 SYSTEM
- FURUNO DS-60 SPEED LOG UPGRADE
- LAB BENCH RENEWALS / UPGRADES
- LIGHTING AND OVERHEADS THROUGHOUT THE LABS
- CAMERA SYSTEMS SUPPORTED
   OVER CAT 7

# SCIENCE EM-124







#### **BRIDGE WORKS**



KONGSBERG DP SYS UPGRADE **NEW VHFs** NEW WHISTLE CONTROLLER NEW GYRO REPEATERS *