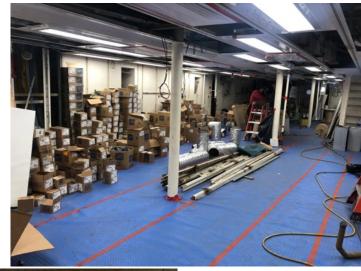

#### **RV ATLANTIS MID-LIFE DESSC UPDATE**

04 DECEMBER 2020
TIM TWOMEY DIRECTOR OF SHIP OPERATIONS

Current Status: 42% Complete

Trials 2 May 2021 End Date 1 July 2021



209 DAYS TO GO!

## ON THE BLOCKS – AUGUST 4TH



## ON THE BLOCKS



#### DCI ALONGSIDE









## ON THE BLOCKS

OCT 7



## ON THE BLOCKS

OCT 7



#### **BOW THRUSTER HULL CLOSING UP**



#### **MAIN LAB**





### LOWER ENGINE ROOM OCT 7



## **Z-DRIVES**





# Z-DRIVES





#### **COMPUTER LAB**







#### **SCIENCE CABLING**



-FULL RENEWAL OF ALL COMPUTER RACKS AND CAT 7 CABLING INSTALL THROUGHOUT THE SHIP

-NEW IP PHONE SYSTEM 100+ STATIONS

- NEW AIR CON SYSTEM FOR MAIN COMPUTER RACK AREA
- NEW SAT ANTENNA FEEDERS
- EM-124 REPLACING THE EM-122
- NEW SONARDYNE USBL
- SIMRAD EK-80 SYSTEM
- FURUNO DS-60 SPEED LOG UPGRADE
- LAB BENCH RENEWALS / UPGRADES
- LIGHTING AND OVERHEADS THROUGHOUT THE LABS
- CAMERA SYSTEMS SUPPORTED
   OVER CAT 7

# SCIENCE EM-124







#### **BRIDGE WORKS**



KONGSBERG DP SYS UPGRADE **NEW VHFs** NEW WHISTLE CONTROLLER NEW GYRO REPEATERS **NEW WIND BIRDS – ULTRASONIC NEW ZDRIVE CONTROLS** SIEMENS SYSTEMS DISPLAYS NAV LIGHTS UPGRADES – LED **GMDSS UPGRADES FCDIS REMAINING** PA SYSTEM RENEWAL FULL RESKINNING OF ALL CONSOLES AND FIDDLEBOARDS **NEW OVERHEADS