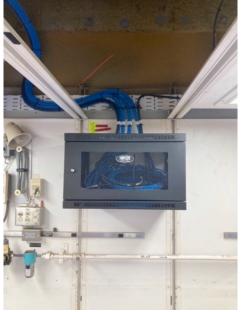

#### **COMPUTER LAB**

#### **SCIENCE CABLING**

-FULL RENEWAL OF ALL COMPUTER RACKS AND CAT 7 CABLING INSTALL THROUGHOUT THE SHIP

-NEW IP PHONE SYSTEM 100+ STATIONS

- NEW AIR CON SYSTEM FOR MAIN COMPUTER RACK AREA
- NEW SAT ANTENNA FEEDERS
- EM-124 REPLACING THE EM-122
- NEW SONARDYNE USBL
- SIMRAD EK-80 SYSTEM
- FURUNO DS-60 SPEED LOG UPGRADE
- LAB BENCH RENEWALS / UPGRADES
- LIGHTING AND OVERHEADS THROUGHOUT THE LABS
- CAMERA SYSTEMS SUPPORTED
   OVER CAT 7