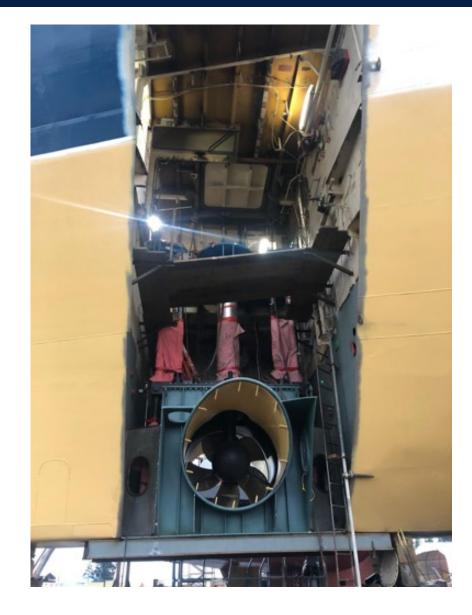

#### **RV ATLANTIS MID-LIFE DESSC UPDATE**

04 DECEMBER 2020
TIM TWOMEY DIRECTOR OF SHIP OPERATIONS

Current Status: 42% Complete

Trials 2 May 2021 End Date 1 July 2021



209 DAYS TO GO!

## ON THE BLOCKS – AUGUST 4TH



## ON THE BLOCKS



#### DCI ALONGSIDE









## ON THE BLOCKS

OCT 7



## ON THE BLOCKS

OCT 7



#### **BOW THRUSTER HULL CLOSING UP**



#### **MAIN LAB**





### LOWER ENGINE ROOM OCT 7



## **Z-DRIVES**





# Z-DRIVES





#### **COMPUTER LAB**







#### **SCIENCE CABLING**



-FULL RENEWAL OF ALL COMPUTER RACKS AND CAT 7 CABLING INSTALL THROUGHOUT THE SHIP

-NEW IP PHONE SYSTEM 100+ STATIONS

- NEW AIR CON SYSTEM FOR MAIN COMPUTER RACK AREA
- NEW SAT ANTENNA FEEDERS
- EM-124 REPLACING THE EM-122
- NEW SONARDYNE USBL
- SIMRAD EK-80 SYSTEM
- FURUNO DS-60 SPEED LOG UPGRADE
- LAB BENCH RENEWALS / UPGRADES
- LIGHTING AND OVERHEADS THROUGHOUT THE LABS
- CAMERA SYSTEMS SUPPORTED
   OVER CAT 7

# SCIENCE EM-124







#### **BRIDGE WORKS**



KONGSBERG DP SYS UPGRADE **NEW VHFs** NEW WHISTLE CONTROLLER NEW GYRO REPEATERS **NEW W