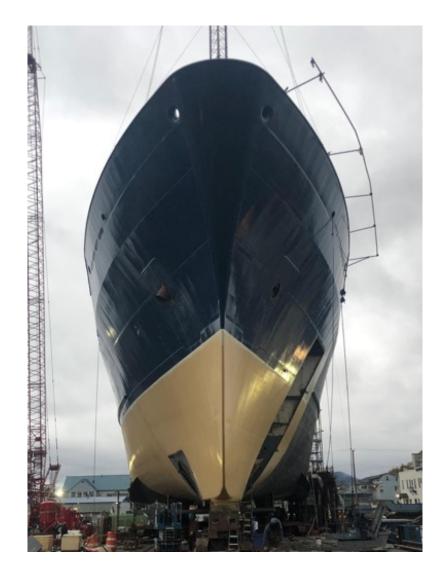

#### **RV ATLANTIS MID-LIFE DESSC UPDATE**

04 DECEMBER 2020
TIM TWOMEY DIRECTOR OF SHIP OPERATIONS

Current Status: 42% Complete

Trials 2 May 2021 End Date 1 July 2021



209 DAYS TO GO!

## ON THE BLOCKS – AUGUST 4TH



## ON THE BLOCKS



#### DCI ALONGSIDE









## ON THE BLOCKS

OCT 7



## ON THE BLOCKS

OCT 7



#### **BOW THRUSTER HULL CLOSING UP**



#### **MAIN LAB**





### LOWER ENGINE ROOM OCT 7



## **Z-DRIVES**





# Z-DRIVES





#### **COMPUTER LAB**







#### **SCIENCE CABLING**



-FULL RENEWAL OF ALL COMPUTER RACKS AND CAT 7 CABLING INSTALL THROUGHOUT THE SHIP

-NEW IP PHONE SYSTEM 100+ STATIONS

- NEW AIR CON SYSTEM FOR MAIN COMPUTER RACK AREA
- NEW SAT ANTENNA FEEDERS
- EM-124 REPLACING THE EM-122
- NEW SONARDYNE USBL
- SIMRAD EK-80 SYSTEM
- FURUNO DS-60 SPEED LOG UPGRADE
- LAB BENCH RENEWALS / UPGRADES
- LIGHTING AND OVERHEADS THROUGHOUT THE LABS
- CAMERA SYSTEMS SUPPORTED
   OVER CAT 7

# SCIENCE EM-124







#### **BRIDGE WORKS**



KONGSBERG DP SYS UPGRADE **NEW VHFs** NEW WHISTLE CONTROLLER NEW GYRO REPEATERS **N