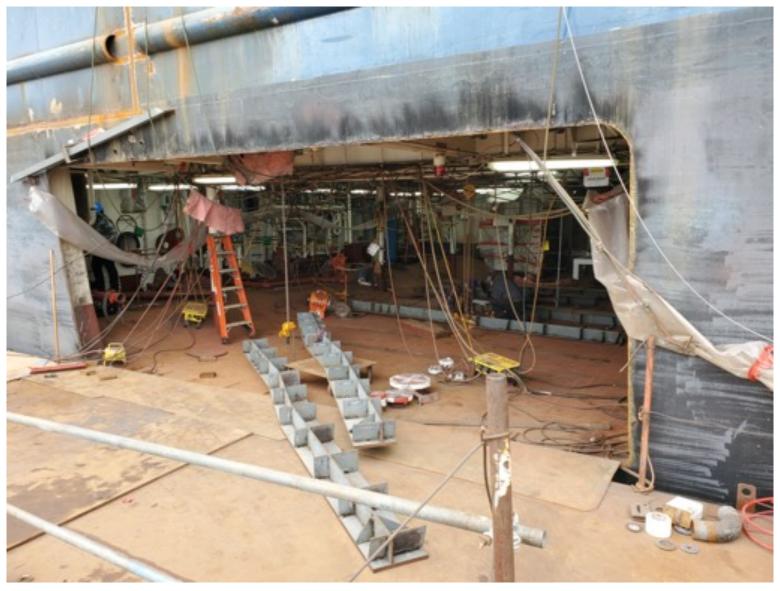

#### **RV ATLANTIS MID-LIFE DESSC UPDATE**

04 DECEMBER 2020
TIM TWOMEY DIRECTOR OF SHIP OPERATIONS

Current Status: 42% Complete

Trials 2 May 2021 End Date 1 July 2021



209 DAYS TO GO!

## ON THE BLOCKS – AUGUST 4TH



## ON THE BLOCKS



#### DCI ALONGSIDE









## ON THE BLOCKS

OCT 7



## ON THE BLOCKS

OCT 7



#### **BOW THRUSTER HULL CLOSING UP**



#### **MAIN LAB**





### LOWER ENGINE ROOM OCT 7



## **Z-DRIVES**





# Z-DRIVES





#### **COMPUTER LAB**







#### **SCIENCE CABLING**



-FULL RENEWAL OF ALL COMPUTER RACKS AND CAT 7 CABLING INSTALL THROUGHOUT THE SHIP

-NEW IP PHONE SYSTEM 100+ STATIONS

- NEW AIR CON SYSTEM FOR MAIN COMPUTER RACK AREA
- NEW SAT ANTENNA FEEDERS
- EM-124 REPLACING THE EM-122
- NEW SONARDYNE USBL
- SIMRAD EK-80 SYSTEM
- FURUNO DS-60 SPEED LOG UPGRADE
- LAB BENCH RENEWALS / UPGRADES
- LIGHTING AND OVERHEADS THROUGHOUT THE LABS
- CAMERA SYSTEMS SUPPORTED
   OVER CAT 7

# SCIENCE EM-124







#### **BRIDGE WORKS**



KONGSBERG DP SYS UPGRADE **NEW VHFs** NEW WHISTLE CONTROLLER NEW GYRO REPEATERS **NEW WIND BIRDS – ULTRASONIC NEW ZDRIVE CONTROLS** SIEMENS SYSTEMS DISPLAYS NAV LIGHTS UPGRADES – LED **GMDSS UPGRADES FCDIS REMAINING** PA SYSTEM RENEWAL