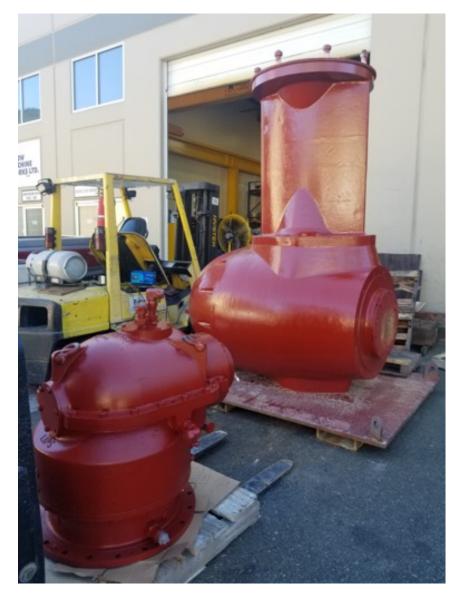

#### **RV ATLANTIS MID-LIFE DESSC UPDATE**

04 DECEMBER 2020
TIM TWOMEY DIRECTOR OF SHIP OPERATIONS

Current Status: 42% Complete

Trials 2 May 2021 End Date 1 July 2021



209 DAYS TO GO!

## ON THE BLOCKS – AUGUST 4TH



## ON THE BLOCKS



#### DCI ALONGSIDE









## ON THE BLOCKS

OCT 7



## ON THE BLOCKS

OCT 7



#### **BOW THRUSTER HULL CLOSING UP**



#### **MAIN LAB**





### LOWER ENGINE ROOM OCT 7



## **Z-DRIVES**





# Z-DRIVES





#### **COMPUTER LAB**







#### **SCIENCE CABLING**



-FULL RENEWAL OF ALL COMPUTER RACKS AND CAT 7 CABLING INSTALL THROUGHOUT THE SHIP

-NEW IP PHONE SYSTEM 100+ STATIONS

- NEW AIR CON SYSTEM FOR MAIN COMPUTER RACK AREA
- NEW SAT ANTENNA FEEDERS
- EM-124 REPLACING THE EM-122
- NEW SONARDYNE USBL
- SIMRAD EK-80 SYSTEM
- FURUNO DS-60 SPEED LOG UPGRADE
- LAB BENCH RENEWALS / UPGRADES
- LIGHTING AND OVERHEADS THROUGHOUT THE LABS
- CAMERA SYSTEMS SUPPORTED
   OVER CAT 7

# SCIENCE EM-124







#### **BRIDGE WORKS**



KONGSBERG DP SYS UPGRADE **NEW VHFs** NEW WHISTLE CONTROLLER NEW GYRO REPEATERS **NEW WIND BIRDS – ULTRASONIC NEW ZDRIVE CONTROLS** SIEMENS SYSTEMS DISPLAYS NAV LIGHTS UPGRADES – LED **GMDSS UPGRADES FCDIS REMAINING** PA SYSTEM RENEWAL FULL RESKINNING OF AL