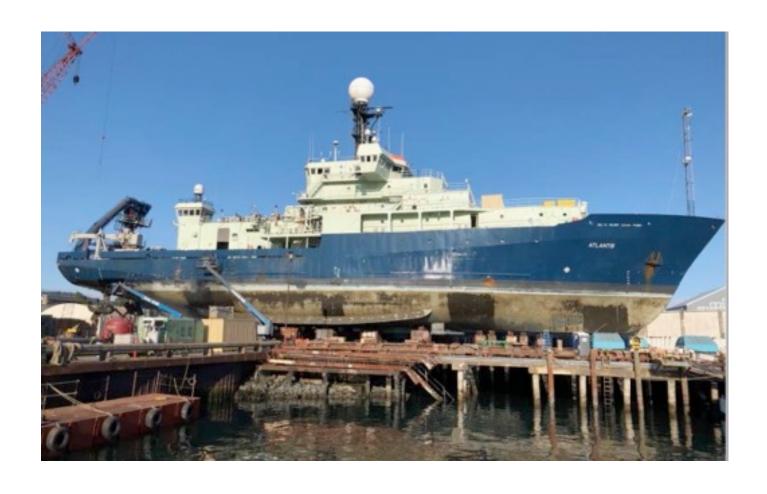

#### **RV ATLANTIS MID-LIFE DESSC UPDATE**

04 DECEMBER 2020
TIM TWOMEY DIRECTOR OF SHIP OPERATIONS

Current Status: 42% Complete

Trials 2 May 2021 End Date 1 July 2021



209 DAYS TO GO!

## ON THE BLOCKS – AUGUST 4TH



## ON THE BLOCKS



#### DCI ALONGSIDE









## ON THE BLOCKS

OCT 7



## ON THE BLOCKS

OCT 7



#### **BOW THRUSTER HULL CLOSING UP**



#### **MAIN LAB**





### LOWER ENGINE ROOM OCT 7



## **Z-DRIVES**





# Z-DRIVES





#### **COMPUTER LAB**







#### **SCIENCE CABLING**



-FULL RENEWAL OF ALL COMPUTER RACKS AND CAT 7 CABLING INSTALL THROUGHOUT THE SHIP

-NEW IP PHONE SYSTEM 100+ STATIONS

- NEW AIR CON SYSTEM FOR MAIN COMPUTER RACK AREA
- NEW SAT ANTENNA FEEDERS
- EM-124 REPLACING THE EM-122
- NEW SONARDYNE USBL
- SIMRAD EK-80 SYSTEM
- FURUNO DS-60 SPEED LOG UPGRADE
- LAB BENCH RENEWALS / UPGRADES
- LIGHTING AND OVERHEADS THROUGHOUT THE LABS
- CAMERA SYSTEMS SUPPORTED
   OVER CAT 7

# SCIENCE EM-124







#### **BRIDGE WORKS**



KONGSBERG DP SYS UPGRADE **NEW VHFs** N