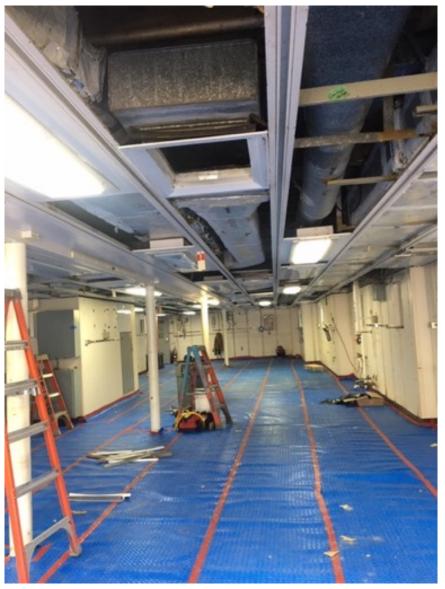

#### **RV ATLANTIS MID-LIFE DESSC UPDATE**

04 DECEMBER 2020
TIM TWOMEY DIRECTOR OF SHIP OPERATIONS

Current Status: 42% Complete

Trials 2 May 2021 End Date 1 July 2021



209 DAYS TO GO!

## ON THE BLOCKS – AUGUST 4TH



## ON THE BLOCKS



#### DCI ALONGSIDE









## ON THE BLOCKS

OCT 7



## ON THE BLOCKS

OCT 7



#### **BOW THRUSTER HULL CLOSING UP**



#### **MAIN LAB**





### LOWER ENGINE ROOM OCT 7



## **Z-DRIVES**





# Z-DRIVES





#### **COMPUTER LAB**







#### **SCIENCE CABLING**



-FULL RENEWAL OF ALL COMPUTER RACKS AND CAT 7 CABLING INSTALL THROUGHOUT THE SHIP

-NEW IP PHONE SYSTEM 100+ STATIONS

- NEW AIR CON SYSTEM FOR MAIN COMPUTER RACK AREA
- NEW SAT ANTENNA FEEDERS
- EM-124 REPLACING THE EM-122
- NEW SONARDYNE USBL
- SIMRAD EK-80 SYSTEM
- FURUNO DS-60 SPEED LOG UPGRADE
- LAB BENCH RENEWALS / UPGRADES
- LIGHTING AND OVERHEADS THROUGHOUT THE LABS
- CAMERA SYSTEMS SUPPORTED
   OVER CAT 7

# SCIENCE EM-124







#### **BRIDGE WORKS**



KONGSBERG DP SYS UPGRADE **NEW VHFs** NEW WHISTLE CONTROLLER NEW GYRO REPEATERS **NEW WIND BIRDS – ULTRASONIC NEW ZDRIVE CONTROLS** SIEMENS SYSTEMS DISPLAYS NAV LIGHTS UPGRADES – LED **GMDSS UPGRADES FCD