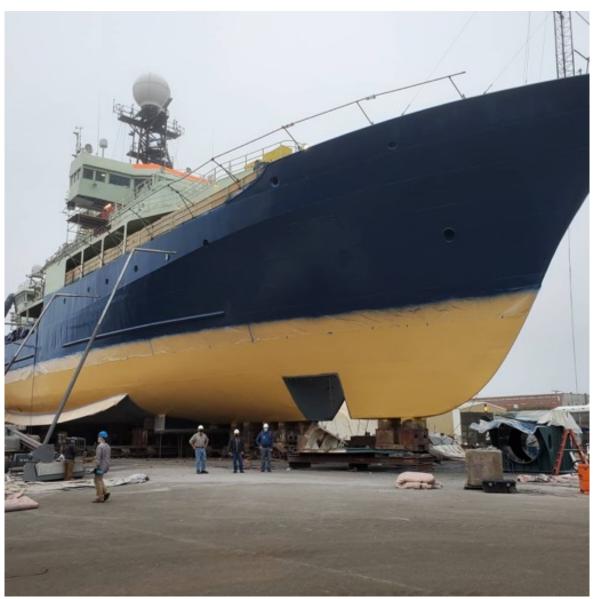

#### **RV ATLANTIS MID-LIFE DESSC UPDATE**

04 DECEMBER 2020
TIM TWOMEY DIRECTOR OF SHIP OPERATIONS

Current Status: 42% Complete

Trials 2 May 2021 End Date 1 July 2021



209 DAYS TO GO!

## ON THE BLOCKS – AUGUST 4TH



## ON THE BLOCKS



#### DCI ALONGSIDE









## ON THE BLOCKS

OCT 7



## ON THE BLOCKS

OCT 7



#### **BOW THRUSTER HULL CLOSING UP**



#### **MAIN LAB**





### LOWER ENGINE ROOM OCT 7



## **Z-DRIVES**





# Z-DRIVES





#### **COMPUTER LAB**







#### **SCIENCE CABLING**



-FULL RENEWAL OF ALL COMPUTER RACKS AND CAT 7 CABLING INSTALL THROUGHOUT THE SHIP

-NEW IP PHONE SYSTEM 100+ STATIONS

- NEW AIR CON SYSTEM FOR MAIN COMPUTER RACK AREA
- NEW SAT ANTENNA FEEDERS
- EM-124 REPLACING THE EM-122
- NEW SONARDYNE USBL
- SIMRAD EK-80 SYSTEM
- FURUNO DS-60 SPEED LOG UPGRADE
- LAB BENCH RENEWALS / UPGRADES
- LIGHTING AND OVERHEADS THROUGHOUT THE LABS
- CAMERA SYSTEMS SUPPORTED
   OVER CAT 7

# SCIENCE EM-124







#### **BRIDGE WORKS**



KONGSBERG DP SYS UPGRADE **NEW VHFs** NEW WHISTLE CONTROLLER NEW GYRO REPEATERS **NEW WIND BIRDS – ULTRASONIC NEW