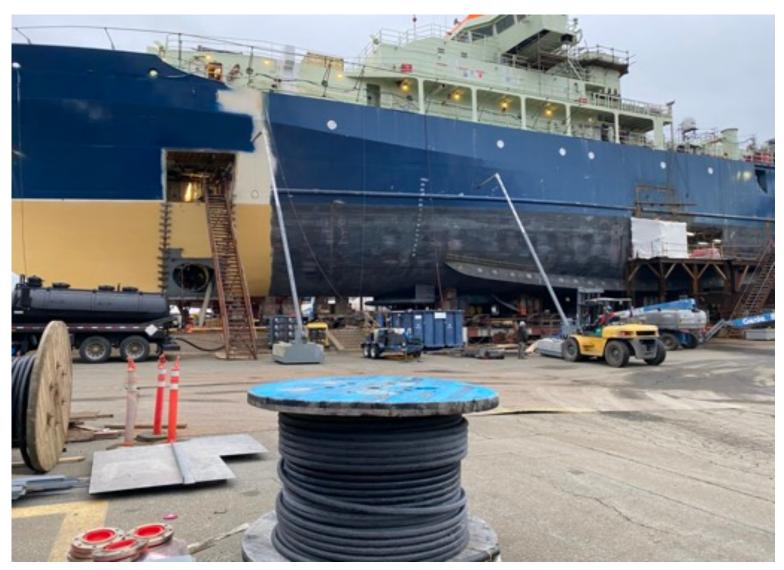

#### **RV ATLANTIS MID-LIFE DESSC UPDATE**

04 DECEMBER 2020
TIM TWOMEY DIRECTOR OF SHIP OPERATIONS

Current Status: 42% Complete

Trials 2 May 2021 End Date 1 July 2021



209 DAYS TO GO!

## ON THE BLOCKS – AUGUST 4TH



## ON THE BLOCKS



#### DCI ALONGSIDE









## ON THE BLOCKS

OCT 7



## ON THE BLOCKS

OCT 7



#### **BOW THRUSTER HULL CLOSING UP**



#### **MAIN LAB**





### LOWER ENGINE ROOM OCT 7



## **Z-DRIVES**





# Z-DRIVES





#### **COMPUTER LAB**







#### **SCIENCE CABLING**



-FULL RENEWAL OF ALL COMPUTER RACKS AND CAT 7 CABLING INSTALL THROUGHOUT THE SHIP

-NEW IP PHONE SYSTEM 100+ STATIONS

- NEW AIR CON SYSTEM FOR MAIN COMPUTER RACK AREA
- NEW SAT ANTENNA FEEDERS
- EM-124 REPLACING THE EM-122
- NEW SONARDYNE USBL
- SIMRAD EK-80 SYSTEM
- FURUNO DS-60 SPEED LOG UPGRADE
- LAB BENCH RENEWALS / UPGRADES
- LIGHTING AND OVERHEADS THROUGHOUT THE LABS
- CAMERA SYSTEMS SUPPORTED
   OVER CAT 7

# SCIENCE EM-124







#### **BRIDGE WORKS**



KONGSBERG DP SYS UPGRADE **NEW VHFs** NEW WHISTLE CONTROLLER NEW GYRO REPEATERS **NEW WIND BIRDS – ULTRASONIC NEW ZDRIVE CONTROLS** SIEMENS SYSTEMS DISPLAYS NAV LIGHTS UPGRADES – LED