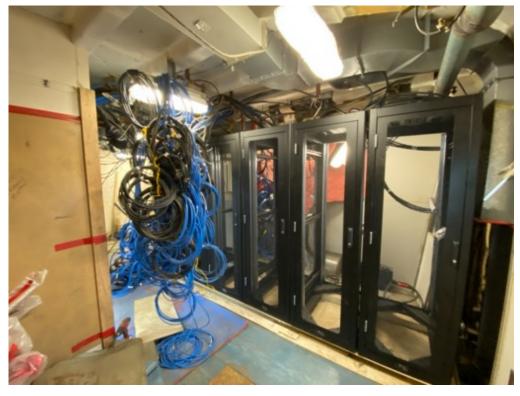

#### **COMPUTER LAB**

#### **SCIENCE CABLING**

-FULL RENEWAL OF ALL COMPUTER RACKS AND CAT 7 CABLING INSTALL THROUGHOUT THE SHIP

-NEW IP PHONE SYSTEM 100+ STATIONS

- NEW AIR CON SYSTEM FOR MAIN COMPUTER RACK AREA
- NEW SAT ANTENNA FEEDERS
- EM-124 REPLACING THE EM-122
- NEW SONARDYNE USBL
- SIMRAD EK-80 SYSTEM
- FURUNO DS-60 SPEED LOG UPGRADE
- LAB BENCH RENEWALS / UPGRADES
- LIGHTING AND OVERHEADS THROUGHOUT THE LABS
- CAMERA SYSTEMS SUPPORTED
   OVER CAT 7