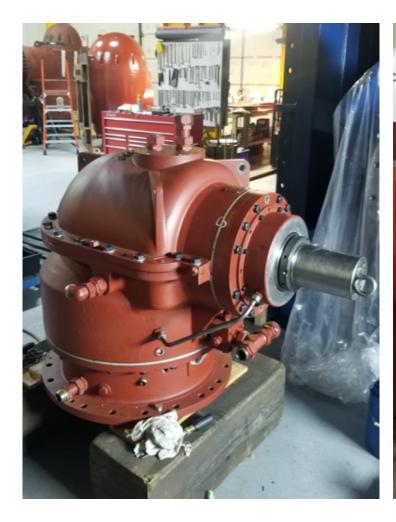

#### **RV ATLANTIS MID-LIFE DESSC UPDATE**

04 DECEMBER 2020
TIM TWOMEY DIRECTOR OF SHIP OPERATIONS

Current Status: 42% Complete

Trials 2 May 2021 End Date 1 July 2021



209 DAYS TO GO!

## ON THE BLOCKS – AUGUST 4TH



## ON THE BLOCKS



#### DCI ALONGSIDE









## ON THE BLOCKS

OCT 7



## ON THE BLOCKS

OCT 7



#### **BOW THRUSTER HULL CLOSING UP**



#### **MAIN LAB**





### LOWER ENGINE ROOM OCT 7



## **Z-DRIVES**





# Z-DRIVES





#### **COMPUTER LAB**







#### **SCIENCE CABLING**



-FULL RENEWAL OF ALL COMPUTER RACKS AND CAT 7 CABLING INSTALL THROUGHOUT THE SHIP

-NEW IP PHONE SYSTEM 100+ STATIONS

- NEW AIR CON SYSTEM FOR MAIN COMPUTER RACK AREA
- NEW SAT ANTENNA FEEDERS
- EM-124 REPLACING THE EM-122
- NEW SONARDYNE USBL
- SIMRAD EK-80 SYSTEM
- FURUNO DS-60 SPEED LOG UPGRADE
- LAB BENCH RENEWALS / UPGRADES
- LIGHTING AND OVERHEADS THROUGHOUT THE LABS
- CAMERA SYSTEMS SUPPORTED
   OVER CAT 7

# SCIENCE EM-124







#### **BRIDGE WORKS**



KONGSBERG DP SYS UPGRADE **NEW VHFs** NEW WHISTLE CONTROLLER NEW GYRO REPEATERS **NEW WIND BIRDS – ULTRASONIC NEW ZDRIVE CONTROLS** SIEMENS SYSTEMS DISPLAYS NAV LIGHTS UPGRADES – LED **GMDSS UPGRADES FCDIS REMAINING** PA SYSTEM RENEWAL FULL RESKINNING OF ALL CONSOLES AND