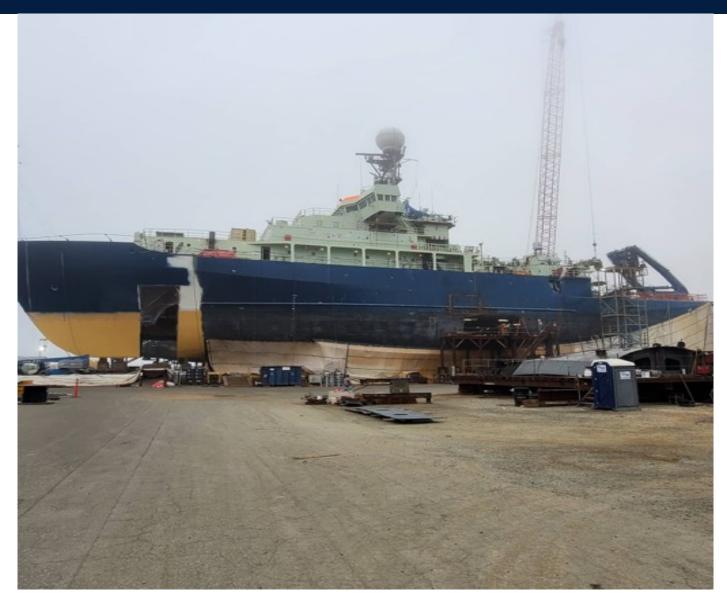

#### **RV ATLANTIS MID-LIFE DESSC UPDATE**

04 DECEMBER 2020
TIM TWOMEY DIRECTOR OF SHIP OPERATIONS

Current Status: 42% Complete

Trials 2 May 2021 End Date 1 July 2021



209 DAYS TO GO!

## ON THE BLOCKS – AUGUST 4TH



## ON THE BLOCKS



#### DCI ALONGSIDE









## ON THE BLOCKS

OCT 7



## ON THE BLOCKS

OCT 7



#### **BOW THRUSTER HULL CLOSING UP**



#### **MAIN LAB**





### LOWER ENGINE ROOM OCT 7



## **Z-DRIVES**





# Z-DRIVES





#### **COMPUTER LAB**







#### **SCIENCE CABLING**



-FULL RENEWAL OF ALL COMPUTER RACKS AND CAT 7 CABLING INSTALL THROUGHOUT THE SHIP

-NEW IP PHONE SYSTEM 100+ STATIONS

- NEW AIR CON SYSTEM FOR MAIN COMPUTER RACK AREA
- NEW SAT ANTENNA FEEDERS
- EM-124 REPLACING THE EM-122
- NEW SONARDYNE USBL
- SIMRAD EK-80 SYSTEM
- FURUNO DS-60 SPEED LOG UPGRADE
- LAB BENCH RENEWALS / UPGRADES
- LIGHTING AND OVERHEADS THROUGHOUT THE LABS
- CAMERA SYSTEMS SUPPORTED
   OVER CAT 7

# SCIENCE EM-124







#### **BRIDGE WORKS**



KONGSBERG DP SYS UPGRADE **NEW VHFs** NEW WHISTLE CONTROLLER NEW GYRO REPEATERS **NEW WIND BIRDS – ULTRASONIC NEW ZDRIVE CONTROLS** SIEMENS S