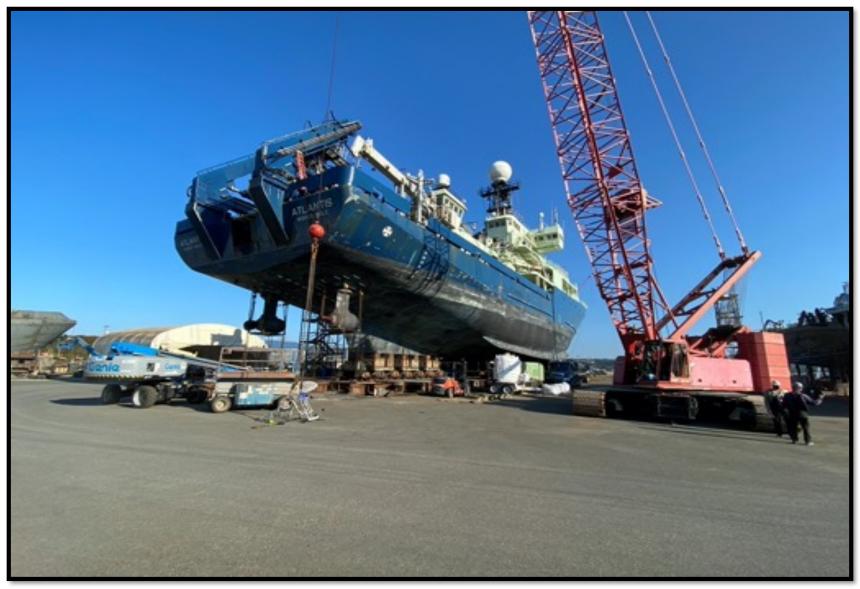

#### **RV ATLANTIS MID-LIFE DESSC UPDATE**

04 DECEMBER 2020
TIM TWOMEY DIRECTOR OF SHIP OPERATIONS

Current Status: 42% Complete

Trials 2 May 2021 End Date 1 July 2021



209 DAYS TO GO!

## ON THE BLOCKS – AUGUST 4TH



## ON THE BLOCKS



#### DCI ALONGSIDE









## ON THE BLOCKS

OCT 7



## ON THE BLOCKS

OCT 7



#### **BOW THRUSTER HULL CLOSING UP**



#### **MAIN LAB**





### LOWER ENGINE ROOM OCT 7



## **Z-DRIVES**





# Z-DRIVES





#### **COMPUTER LAB**







#### **SCIENCE CABLING**



-FULL RENEWAL OF ALL COMPUTER RACKS AND CAT 7 CABLING INSTALL THROUGHOUT THE SHIP

-NEW IP PHONE SYSTEM 100+ STATIONS

- NEW AIR CON SYSTEM FOR MAIN COMPUTER RACK AREA
- NEW SAT ANTENNA FEEDERS
- EM-124 REPLACING THE EM-122
- NEW SONARDYNE USBL
- SIMRAD EK-80 SYSTEM
- FURUNO DS-60 SPEED LOG UPGRADE
- LAB BENCH RENEWALS / UPGRADES
- LIGHTING AND OVERHEADS THROUGHOUT THE LABS
- CAMERA SYSTEMS SUPPORTED
   OVER CAT 7

# SCIENCE EM-124







#### **BRIDGE WORKS**



KONGSBERG DP SYS UPGRADE **NEW VHFs** NEW WHISTLE CONTROLLE