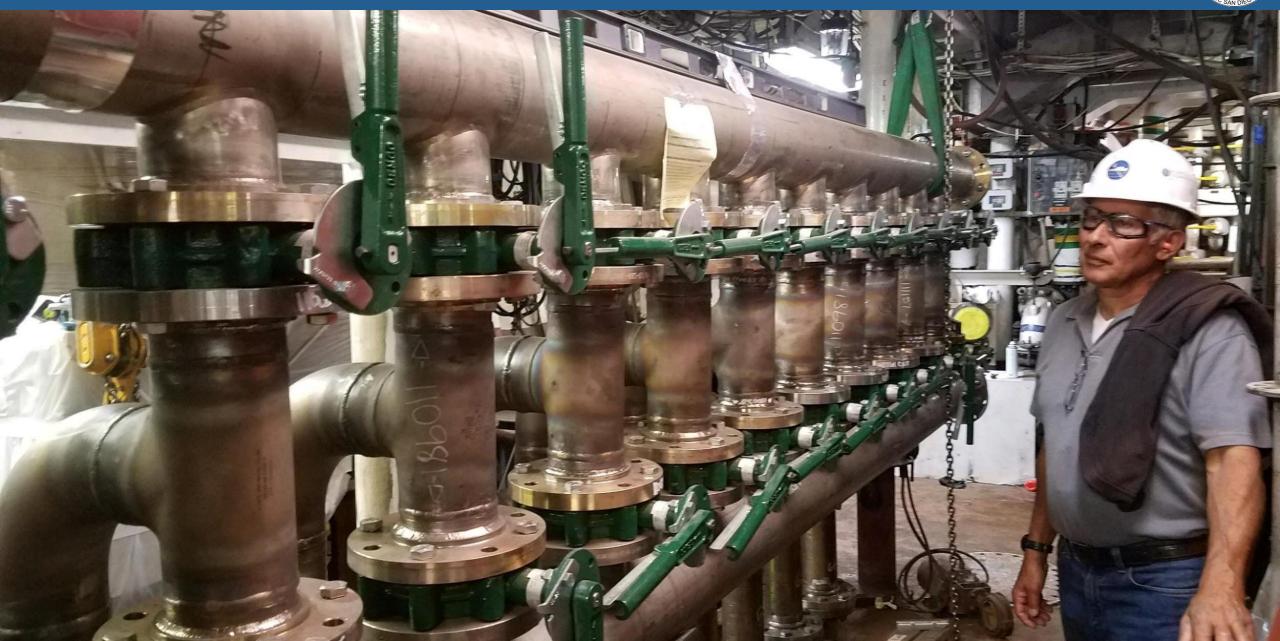

chor and Chain Maintenance                      |
| WP-34 | Overhead Lighting Upgrades                        |
| WP-35 | Steel Replacement                                 |
| WP-36 | Drydocking                                        |
| WP-37 | General Maintenance                               |
| WP-38 | Multibeam Gondola                                 |

#### Modern Power Is Also Greener





# Excellent maintenance envelop





# Quieter deck operations





#### **Bow Thruster**





New: ZF Marine

Retractable L-Drive

Model AT 5011 RT TT-FP

#### **Retracted:**

tunnel thruster for maneuvering in port

#### **Extended:**

360 degree azimuth thruster Better dynamic positioning less prop noise, more power

## **ZF Marine Bow Thruster**





# Ballast Water Treatment System: Green





#### Gondola = Better Sonar Performance



# Gondola home for new EM124, EM712, EK80 and HDSS sonars

- 44 feet long x 17 feet wide
- 36 inches deep

Subbottom

Array

12kHz

12kHz

ADCP 150

ADCP 75

Quiet platform, rejects bubbles

Hydrographic Doppler (HDSS)

140 kHz Array



R/V *Roger Revelle* Gondola

Test

View from bottom looking up

#### Gondola = Better Sonar Performance







# New Main Lab Deck

## A-frame Refurb





# Servers separated from Computer Lab

#### Refurb Science Reefer







# "Difficulties mastered are opportunities won."

Winston Churchill



# The most important quality in a partner is a sense of humor.

Thank you ONR and NSF