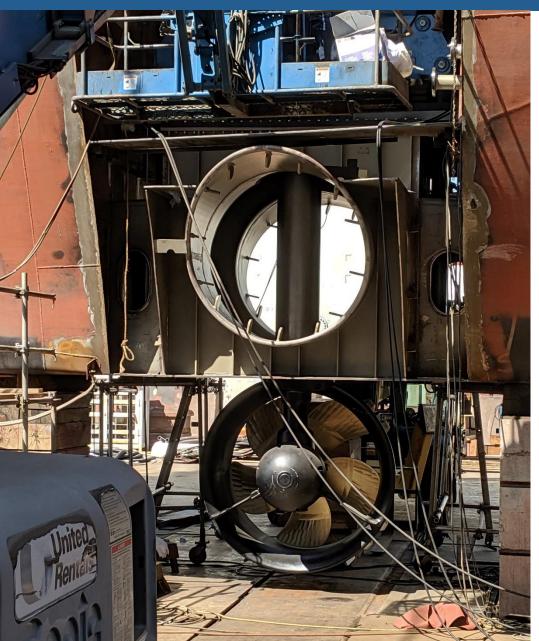

#### **Bow Thruster**

New: ZF Marine

Retractable L-Drive

Model AT 5011 RT TT-FP

#### **Retracted:**

tunnel thruster for maneuvering in port

#### **Extended:**

360 degree azimuth thruster Better dynamic positioning less prop noise, more power

## **ZF Marine Bow Thruster**