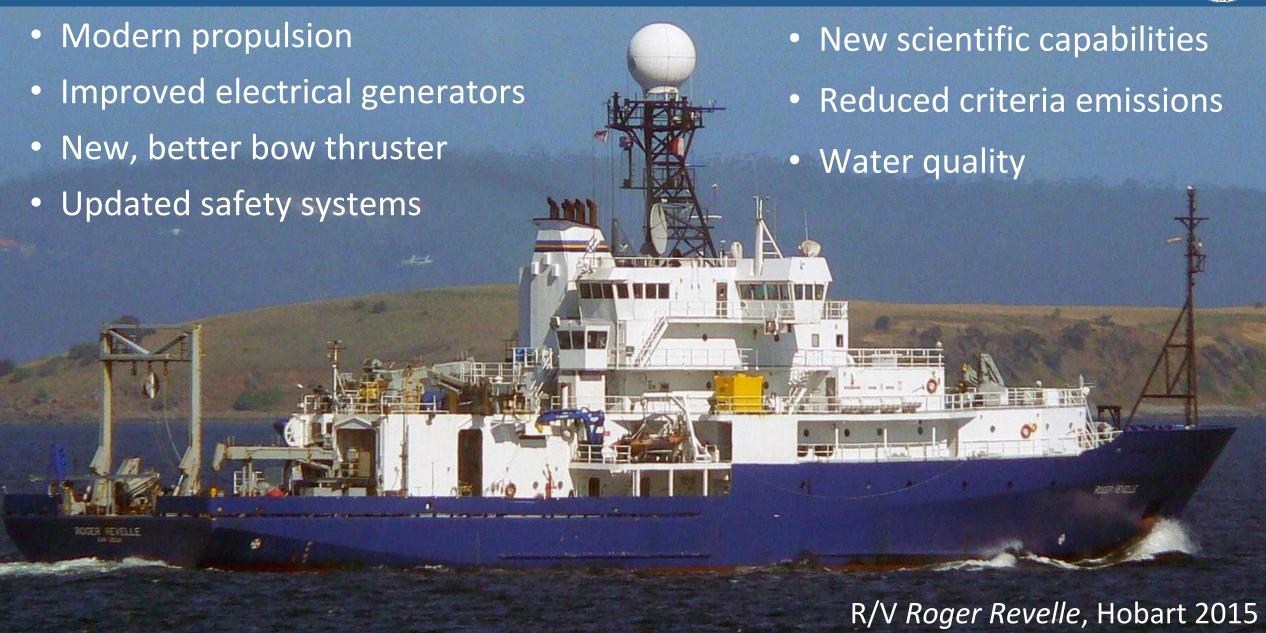

## Achieved: Roger Revelle Midlife Refit

## Finished: R/V Roger Revelle Midlife

#### **AGOR 23 Class Service Life Extension Program**

The Global Class ships *Thompson G. Thompson* (1992), *Roger Revelle* (1996), and *Atlantis* (1997) had a 30 year design life

- ONR is focused primarily on life extension of the basic ship (hull, mechanical, electrical) – extending the 30 year service life to 45 years
- Ensuring reliability, maintainability and regulatory compliance are key parts of the primary goal
- Science upgrades, making ships green are secondary goals