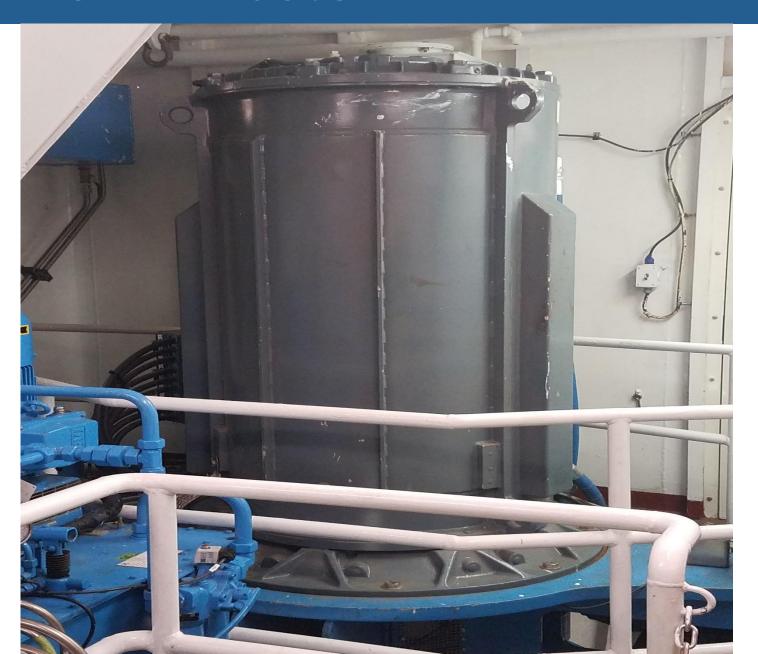

|
| WP-33 | Anchor and Chain Maintenance                      |
| WP-34 | Overhead Lighting Upgrades                        |
| WP-35 | Steel Replacement                                 |
| WP-36 | Drydocking                                        |
| WP-37 | General Maintenance                               |
| WP-38 | Multibeam Gondola                                 |

#### Modern Power Is Also Greener





# Excellent maintenance envelop





# Quieter deck operations





#### **Bow Thruster**





New: ZF Marine

Retractable L-Drive

Model AT 5011 RT TT-FP

#### **Retracted:**

tunnel thruster for maneuvering in port

#### **Extended:**

360 degree azimuth thruster Better dynamic positioning less prop noise, more power

## **ZF Marine Bow Thruster**





# Ballast Water Treatment System: Green





#### Gondola = Better Sonar Performance



# Gondola home for new EM124, EM712, EK80 and HDSS sonars

- 44 feet long x 17 feet wide
- 36 inches deep

Subbottom

Array

12kHz

12kHz

ADCP 150

ADCP 75

Quiet platform, rejects bubbles

Hydrographic Doppler (HDSS)

140 kHz Array



R/V *Roger Revelle* Gondola

Test

View from bottom looking up

#### Gondola = Better Sonar Performance







# New Main Lab Deck

## A-frame Refurb





# Servers separated from Computer Lab

#### Refurb Science Reefer







# "Difficulties mastered are opportunities won."

Winston Churchill



# The most important quality in a partner is a sense of humor.

Thank you ONR and NSF