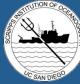

#### Gondola = Better Sonar Performance

# Gondola home for new EM124, EM712, EK80 and HDSS sonars

- 44 feet long x 17 feet wide
- 36 inches deep

Subbottom

Array

12kHz

12kHz

ADCP 150

ADCP 75

Quiet platform, rejects bubbles

Hydrographic Doppler (HDSS)

140 kHz Array

R/V *Roger Revelle* Gondola

Test

View from bottom looking up