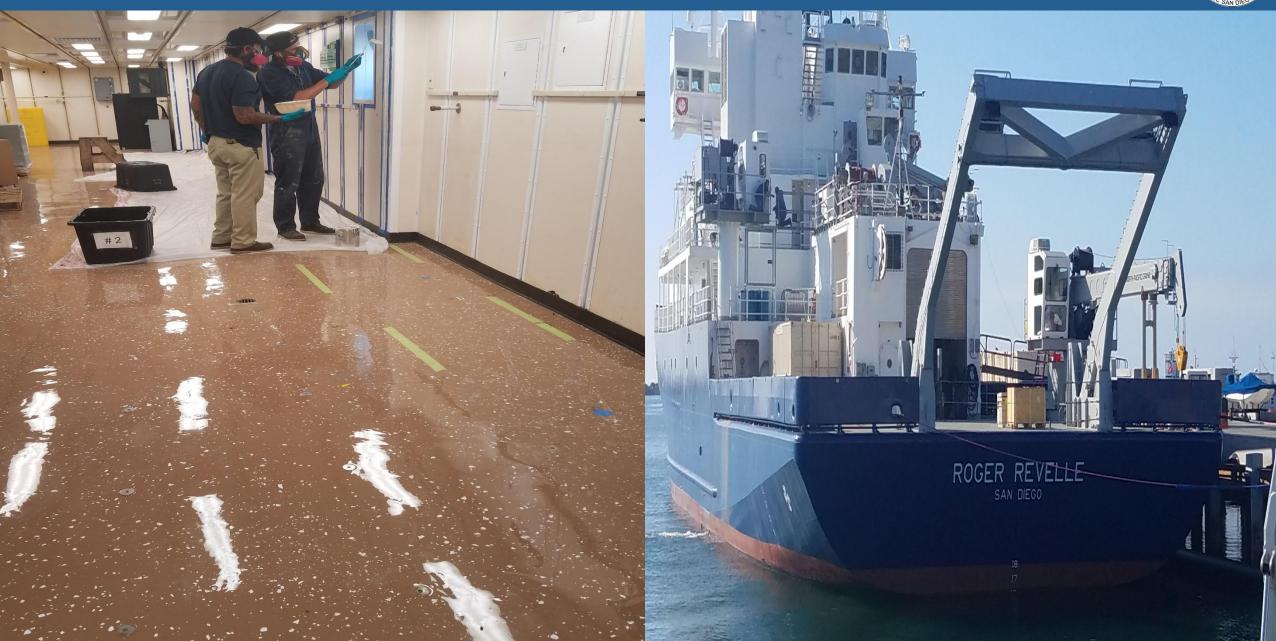

## Achieved: Roger Revelle Midlife Refit

## Finished: R/V Roger Revelle Midlife

#### 14.5 months

| Work Package |                                       |
|--------------|---------------------------------------|
| S-01         | RR Shipyard Contract Technical Spec   |
| WP-1         | Repower                               |
| WP-2         | Bow Thruster Replacement              |
| WP-5         | Z-Drive Inspection and Maintenance    |
| WP-6         | Ballast System Piping                 |
| WP-7         | Ballast Treatment System Installation |
| WP-8         | Firemain System Piping Replacement    |
| WP-9         | Potable Water System Modifications    |
| WP-10A       | A/C Spaces General                    |
| WP-10B       | A/C Controls Upgrades                 |
| WP-10C       | AHU-5 Zone Redesign                   |
| WP-10D       | Bow Thruster Room A/C                 |
| WP-10E       | AHU-2 Makeup Air Upgrades             |
| WP-11A       | HVAC Makeup Air Upgrades              |
| WP-11B       | Generator Room Supply Fan Noise       |
|              | Mitigation                            |