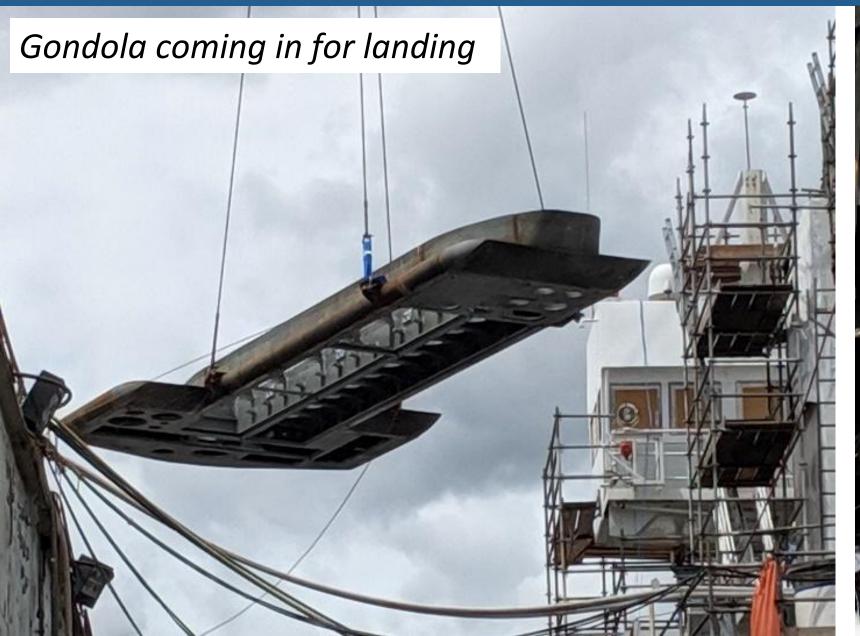

# Gondola home for new EM124, EM712, EK80 and HDSS sonars

- 44 feet long x 17 feet wide
- 36 inches deep

Subbottom

Array

12kHz

12kHz

ADCP 150

ADCP 75

Quiet platform, rejects bubbles

Hydrographic Doppler (HDSS)

140 kHz Array

R/V *Roger Revelle* Gondola

Test

View from bottom looking up