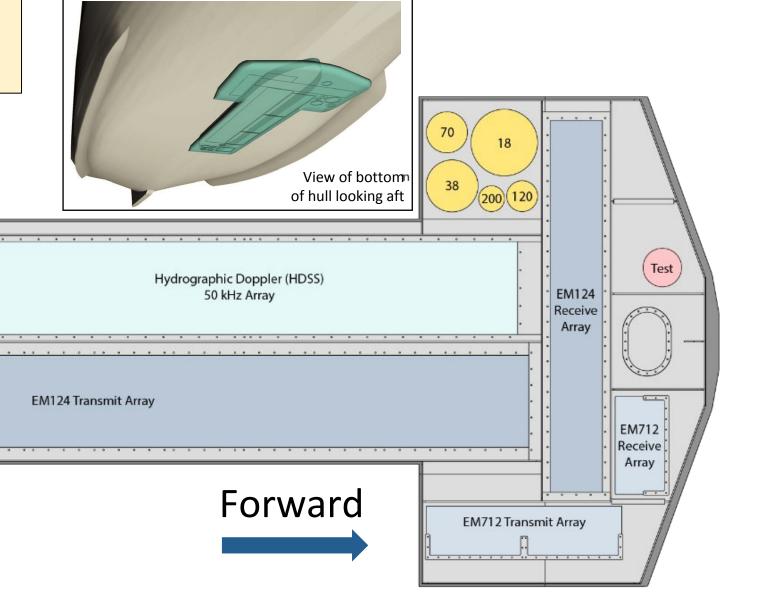

#### Gondola = Better Sonar Performance

# Gondola home for new EM124, EM712, EK80 and HDSS sonars

- 44 feet long x 17 feet wide
- 36 inches deep

Subbottom

Array

12kHz

12kHz

ADCP 150

ADCP 75

Quiet platform, rejects bubbles

Hydrographic Doppler (HDSS)

140 kHz Array

R/V *Roger Revelle* Gondola

Test

View from bottom looking up