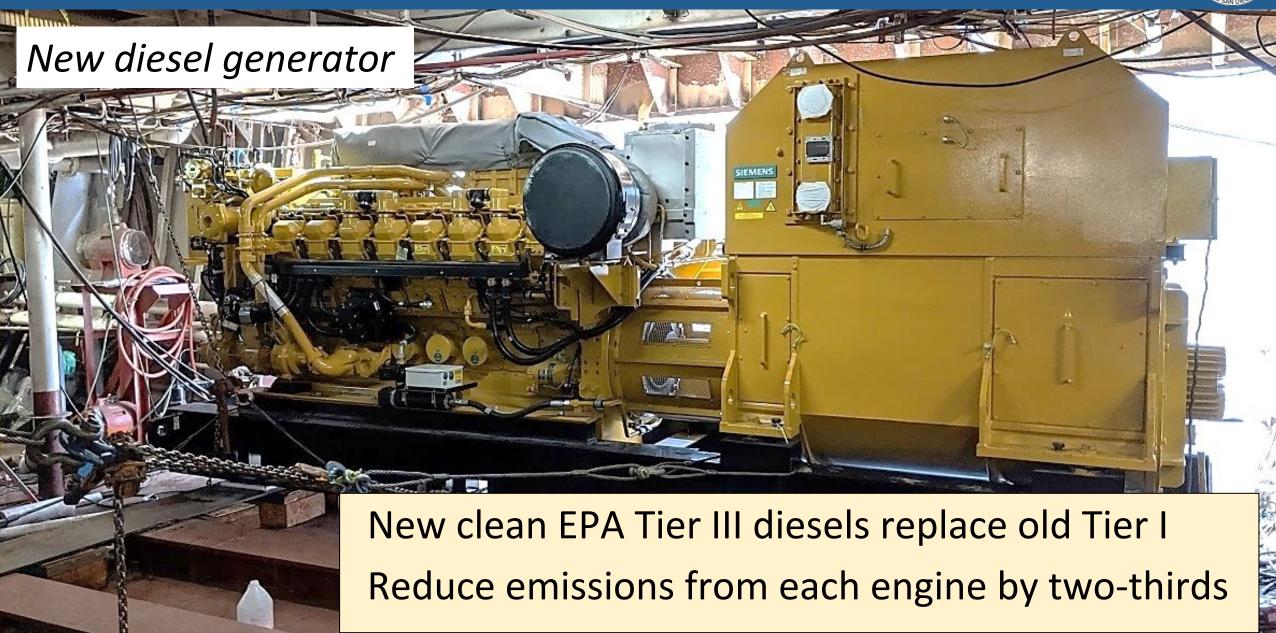

Modifications   |
| WP-17 | PA System                                         |
| WP-18 | Telephone System                                  |
| WP-23 | Ship Service Transformer Upgrades                 |
| WP-28 | Exterior Ballast and Fuel Tank Vent Modifications |
| WP-30 | Oily Water Separator (OWS) Replacement            |
| WP-32 | Crane Replacement                                 |
| WP-33 | Anchor and Chain Maintenance                      |
| WP-34 | Overhead Lighting Upgrades                        |
| WP-35 | Steel Replacement                                 |
| WP-36 | Drydocking                                        |
| WP-37 | General Maintenance                               |
| WP-38 | Multibeam Gondola                                 |

#### Modern Power Is Also Greener





# Excellent maintenance envelop





# Quieter deck operations





#### **Bow Thruster**





New: ZF Marine

Retractable L-Drive

Model AT 5011 RT TT-FP

#### **Retracted:**

tunnel thruster for maneuvering in port

#### **Extended:**

360 degree azimuth thruster Better dynamic positioning less prop noise, more power

## **ZF Marine Bow Thruster**





# Ballast Water Treatment System: Green





#### Gondola = Better Sonar Performance



# Gondola home for new EM124, EM712, EK80 and HDSS sonars

- 44 feet long x 17 feet wide
- 36 inches deep

Subbottom

Array

12kHz

12kHz

ADCP 150

ADCP 75

Quiet platform, rejects bubbles

Hydrographic Doppler (HDSS)

140 kHz Array



R/V *Roger Revelle* Gondola

Test

View from bottom looking up

#### Gondola = Better Sonar Performance







# New