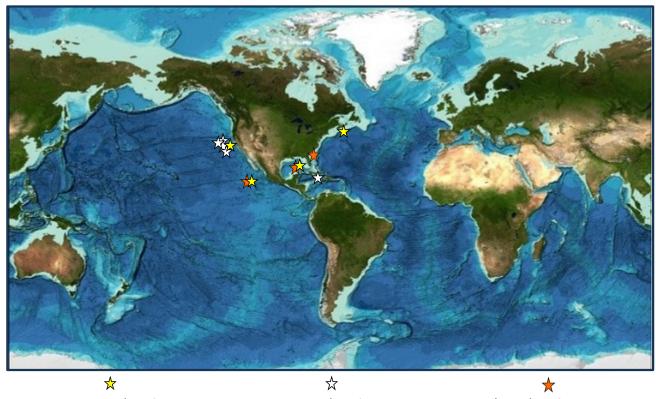

# 2020 Alvin, Jason & Sentry Operation Areas

82 Sentry days/ 4 Cruises - 95 Jason days/ 5 Cruises - 44 Alvin days/ 3 Cruises

| June Stats 2020    |     |  |                    |                |
|--------------------|-----|--|--------------------|----------------|
| <u> Alvin 2021</u> |     |  | <u> Alvin 2022</u> |                |
| Funded             | 67  |  | Funded             | 0              |
| Pending            | 62  |  | Pending            | 0              |
| To be Submitted    | 21  |  | To be Submitted    | <sub>1</sub> 0 |
| Total Days         | 150 |  | Total Days         | 0              |
| Cruises            | 11  |  | Cruises            | 0              |
| [3 Alvin or Jason] |     |  |                    |                |