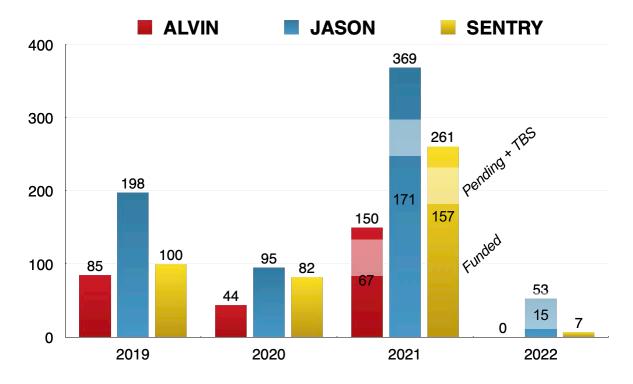

# 2020 Alvin, Jason & Sentry Operation Areas

82 Sentry days/ 4 Cruises - 95 Jason days/ 5 Cruises - 44 Alvin days/ 3 Cruises

| June Stats 2020    |     |  |                    |                |
|--------------------|-----|--|--------------------|----------------|
| <u> Alvin 2021</u> |     |  | <u> Alvin 2022</u> |                |
| Funded             | 67  |  | Funded             | 0              |
| Pending            | 62  |  | Pending            | 0              |
| To be Submitted    | 21  |  | To be Submitted    | <sub>1</sub> 0 |
| Total Days         | 150 |  | Total Days         | 0              |
| Cruises            | 11  |  | Cruises            | 0              |
| [3 Alvin or Jason] |     |  |                    |                |

Days Funded 2019-2020, Funded + Requested 2021-2022