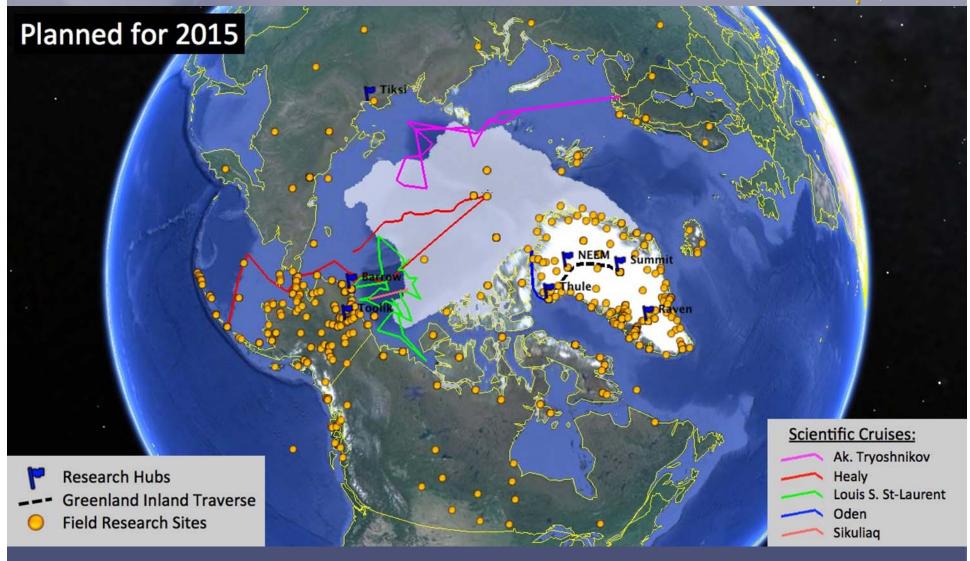

ain, Jim Olds, Kelly Falkner, France Córdova, Eric Saltzman, Roger Wakimoto

### Supporting a Culture of Safety in Arctic Science

Workshop Report: Arctic Field Safety Risk Management











### Report from the February 2014 Workshop

http://rslriskworkshop.com/

### NSF Arctic Field Safety Risk Management Workshop



### Workshop Report Available



Directorate for Geosciences / Division of Polar Programs Arctic Safety Risk Management Workshop 4-5 February, 2014 at the Arilington

to improve practices, build

- · Discuss current policies and procedures to improv
- · Explore other program and agency field risk
- Increase research community engagement including

- Workshop Report Available
   About the Workshop
   RSVP
- Agenda
   Venue & Lodging
   Attendees



## 2015 Field Season





### **NSF and ODEN**



ODEN workshop March 30-April 1 <a href="http://polar.se/dok/oden-arctic-report-final.pdf">http://polar.se/dok/oden-arctic-report-final.pdf</a>

NSF – Swedish Polar Research Secretariat 2015 Cruise to the Petermann Glacier 2018 Cruise – Yet to be defined US-Swedish Planning Workshop on

Joint Arctic Research using the I/B Oden



Workshop Report

Stora Brännbo Hotel & Conference Center, Sigtuna Sweden

March 30 - April 1, 2015