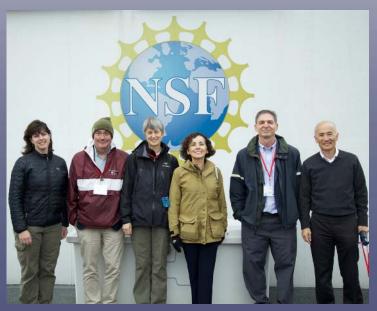

Arctic Policies: Code of Conduct, Risk Management & Physical Qualifications

NSF site visit to the SIKULIAQ. L-R: Renee Crain, Jim Olds, Kelly Falkner, France Córdova, Eric Saltzman, Roger Wakimoto