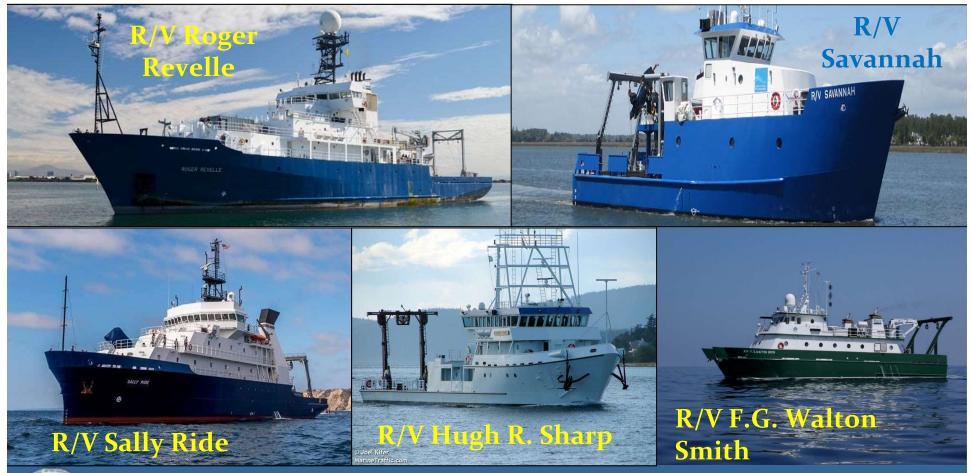

|



105 0 Fleet Council Approval and Signatures - 8/19/2019 0

NESDIS OMAO Total

OAR

NWS

COMMENTS :

0 335



## **NOAA Fleet Initiatives FY20**

- $\circ~$  Increased planned DAS and DAS execution rate
- Shift vessel repair periods to earlier in the fiscal year to allow for earlier start to the field season
- Enhanced focus on training for shipboard personnel
- Initiation of safety survey for all vessels and shoreside support offices



 Continued shift of *Rainier's* operational area and mission to cover loss of *Hi'ialakai*.



### **NOAA Funded Projects**





### **Fleet Recapitalization**

- NOAA AGOR Variant (NAV) source selection process finalized and Phase 1 (Preliminary/Contract Design) awarded FY19Q2
- Currently in the middle of Phase 1 Design Competition with 3 shipyards:
  - o Dakota Creek Industries, Inc.
  - Thoma-Sea Marine Constructors, LLC
  - VT Halter Marine, Inc.

Requirements definition for NOAA R/V Classes B and C underway



### **Questions?**

 CDR Stephen Barry, NOAA stephen.barry@noaa.gov 301-713-7890