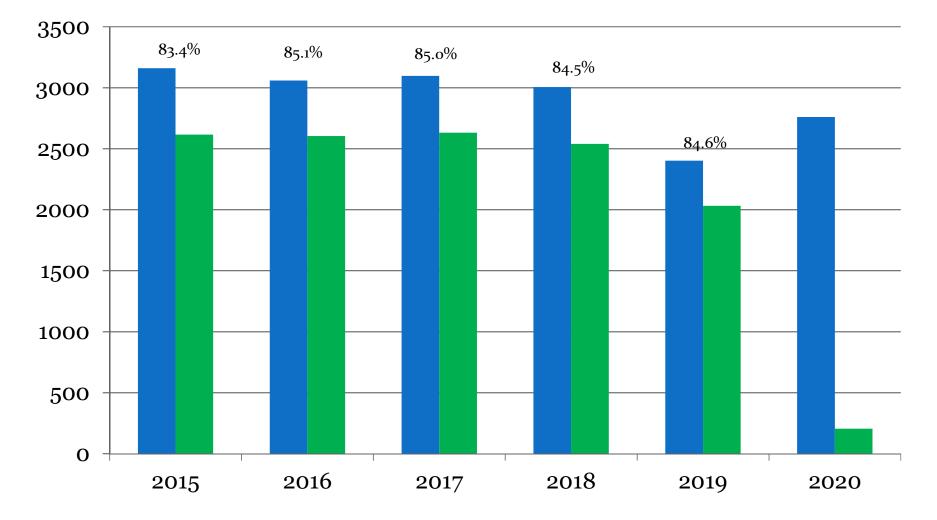

NOAA PI's
- UNOLS ships utilizing NOAA piers
- $\circ~$  UNOLS projects on NOAA ships
- Collaborative Buoy Operations
- MRP Planning and Lessons Learned





## FY 2019 Field Season





# **NOAA Fleet Highlights FY19**

- Significant effort in the Spring and early Summer to recover and reschedule projects and vessel repair periods following 35-day lapse in appropriations.
- Successful continuation of EXPRESS project in Pacific and ASPIRE project in Atlantic.
- Hydrographic survey work in Arctic.
- Continuation of Post Hurricane Maria hydrographic surveys in Puerto Rico.
- Successful modification of *Rainier's* schedule and mission following unexpected unavailability of *Hi'ialakai*, including hydrographic surveys in Hawaiian and Northwest Hawaiian Islands.



## NOAA Ships – Days at Sea





### **Fleet Allocation Plan FY20**

| MOC PACIFIC             | DAS/OD    | PFD | OCT   NOV   DEC   JAN   FEB   MAR   APR   MAY   JUN   JUL   AUG   SEP