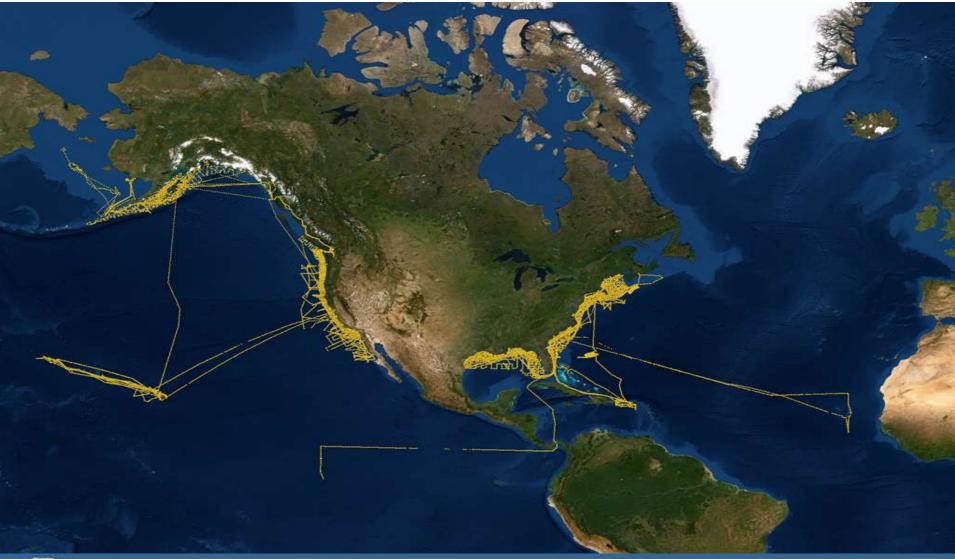

# **NOAA Fleet Highlights FY19**

- Significant effort in the Spring and early Summer to recover and reschedule projects and vessel repair periods following 35-day lapse in appropriations.
- Successful continuation of EXPRESS project in Pacific and ASPIRE project in Atlantic.
- Hydrographic survey work in Arctic.
- Continuation of Post Hurricane Maria hydrographic surveys in Puerto Rico.
- Successful modification of *Rainier's* schedule and mission following unexpected unavailability of *Hi'ialakai*, including hydrographic surveys in Hawaiian and Northwest Hawaiian Islands.

 Continued shift of *Rainier's* operational area and mission to cover loss of *Hi'ialakai*.